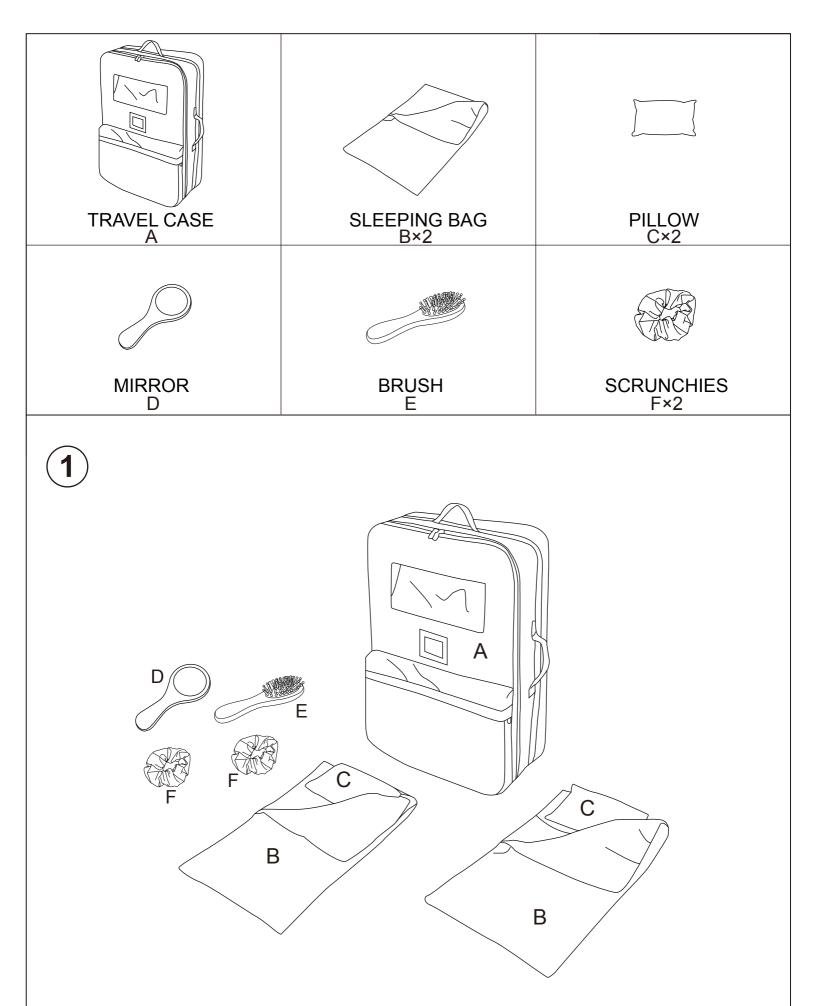

e where it is below freezing temperatures because it may damage the clear PVC vinyl window.





### **WARNING - CAUTION**

**READ ALL INSTRUCTIONS before use of this product.** Use only the parts provided by Badger Basket®. Keep instructions for future use. Do not use the product if it is damaged or broken. This item is a toy only. For children ages three (3) years and older. **No product is a substitute for adult supervision.** 

Always supervise your child during play. Carrier, sleeping bags, and accessories are for dolls only. Not for use with real infants or pets. Never put an infant or animal inside the travel case. When zipping/unzipping, make sure that long hair, loose clothing, etc., are not caught in the zipper's path.



ASSEMBLY TIP! Review the entire manual before beginning.