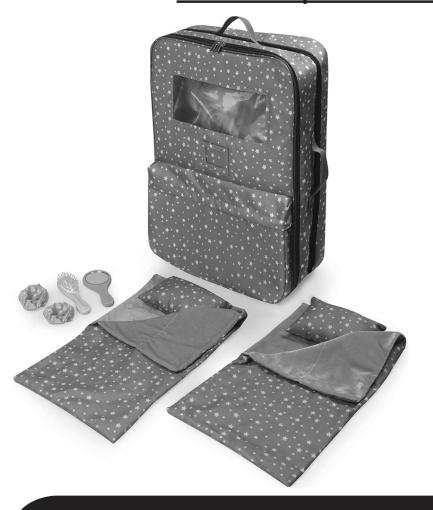

# PACK PRETTY DOUBLE DOLL CARRIER WITH 2 SLEEPING BAGS, 2 PILLOWS, & ACCESSORIES FOR 18-INCH DOLLS - GRAY/STARS

Assembly Instructions. Adult Assembly Required.
Read all instructions before use.

This manual is part of the product and must be kept for future reference.



# MODEL NUMBER\*: 14966

## **VERSION CODE\*:** 1.0/0519/TG

\* Model and Version numbers are needed if replacement parts are requested

Find us on **f** • **VouTube** 

### FOR REPLACEMENT PARTS:

http://www.badgerbasket.com/parts

Badger Basket®, PO Box 227, Edgar, WI 54426-0227 USA • Web: www.badgerbasket.com U.S. Based Customer Service Toll-Free (Mon-Thurs 7:00 AM-4:00 PM CST): 1-800-236-1310 Phone: 715-352-2311 • Fax: 715-352-3163



#### **BEFORE YOU BEGIN ASSEMBLY:**

Check all parts. If anything is missing or not satisfactory, please DO NOT call the store or return the product to them. Please go online to:

http://www.badgerbasket.com/parts

Most problems are resolved without you needing to leave home.

When emailing or calling us, please have this instruction manual, your produc