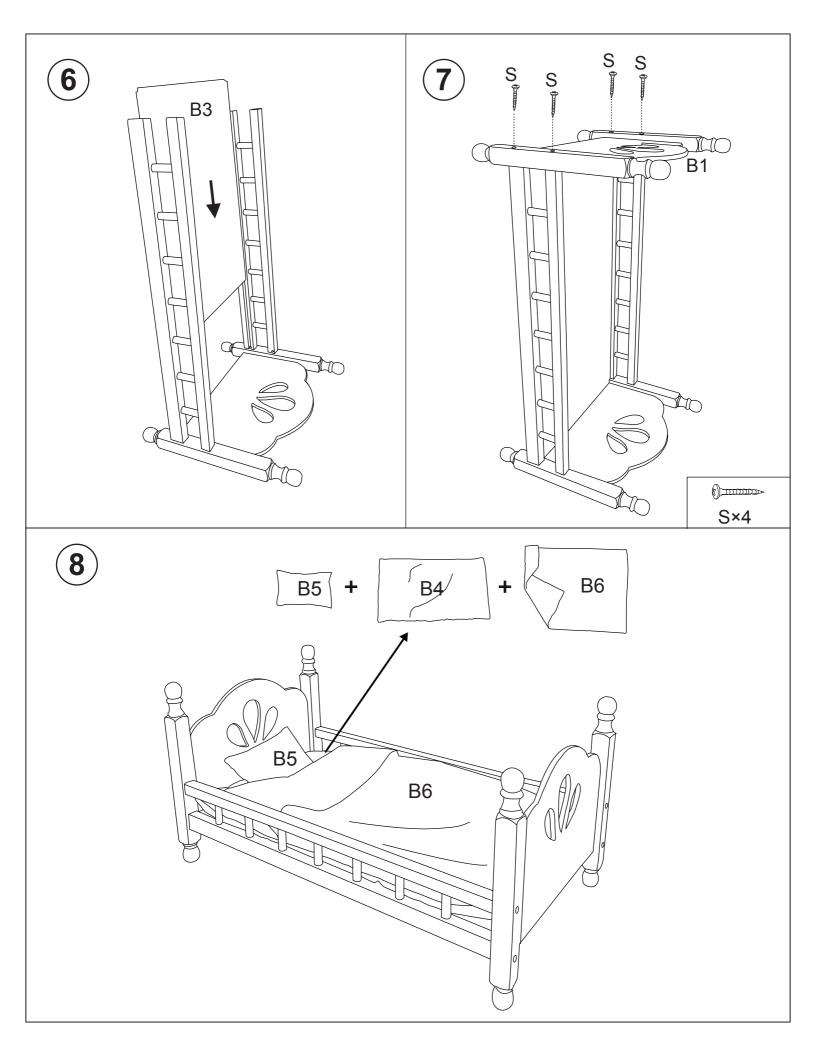

detergent. Dry thoroughly. Removable fabric parts may be hand washed and air dried if desired.



## WARNING

ADULT ASSEMBLY REQUIRED. DUE TO THE PRESENCE OF SMALL PARTS AND SHARP POINTS DURING ASSEMBLY, KEEP OUT OF REACH OF CHILDREN UNTIL ASSEMBLY IS COMPLETE.



# **WARNING - CAUTION**

READ ALL INSTRUCTIONS before use of this product. Use only the parts provided by Badger Basket. Keep instructions for future use.

Do not use the product if it is damaged or broken. Periodically inspect the product to ensure all parts remain tight. This item is a toy for dolls only. It is never to be used for real infants or pets. No product is a substitute for adult supervision. Always supervise your child during play. For children ages three (3) years and older. Never sit on or stand on the toy.