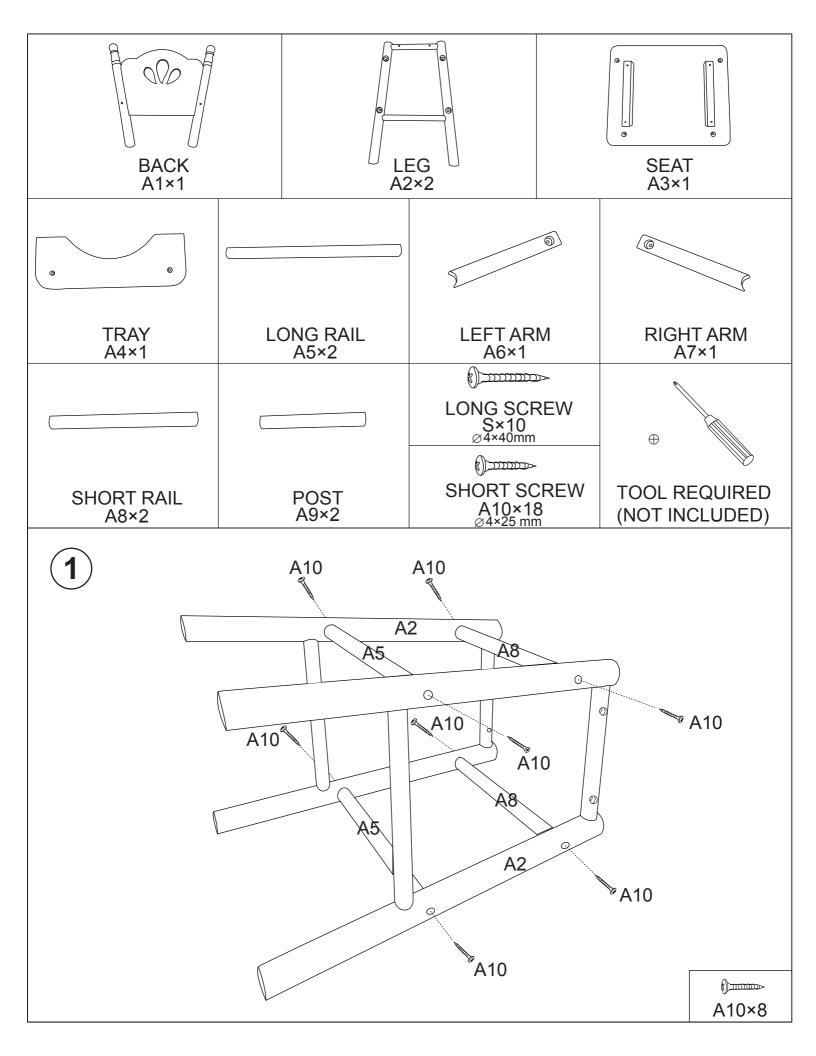

BEFORE YOU BEGIN ASSEMBLY: Check all parts. If anything is missing or not satisfactory, please DO NOT call the store or return the product to them. Please go online to: http://www.badgerbasket.com/parts Most problems are resolved without you needing to leave home. When emailing or calling us, please have this instruction manual, your product model number, and your Version Code ready. Your Model Number is: 46001 Your Version Code is: 1.0/0518/TG