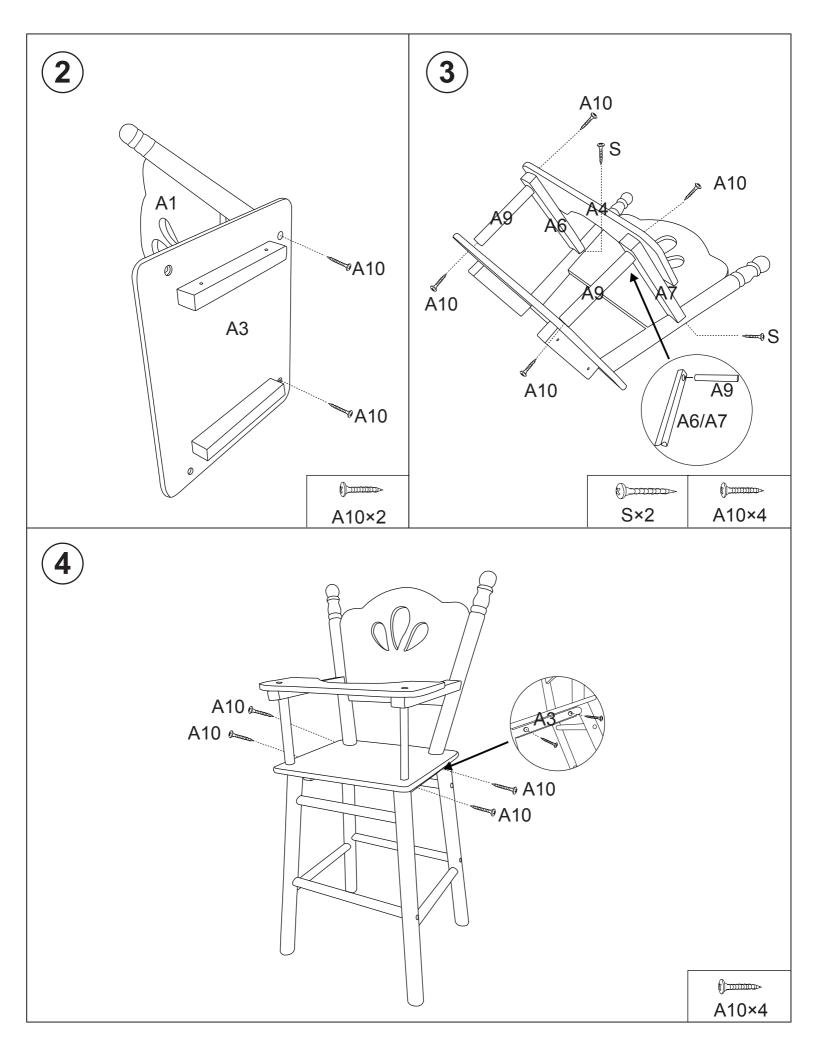

BEFORE YOU BEGIN ASSEMBLY: Check all parts. If anything is missing or not satisfactory, please DO NOT call the store or return the product to them. Please go online to: http://www.badgerbasket.com/parts Most problems are resolved without you needing to leave home. When emailing or calling us, please have this instruction manual, your product model number, and your Version Code ready. Your Model Number is: 46001 Your Version Code is: 1.0/0518/TG