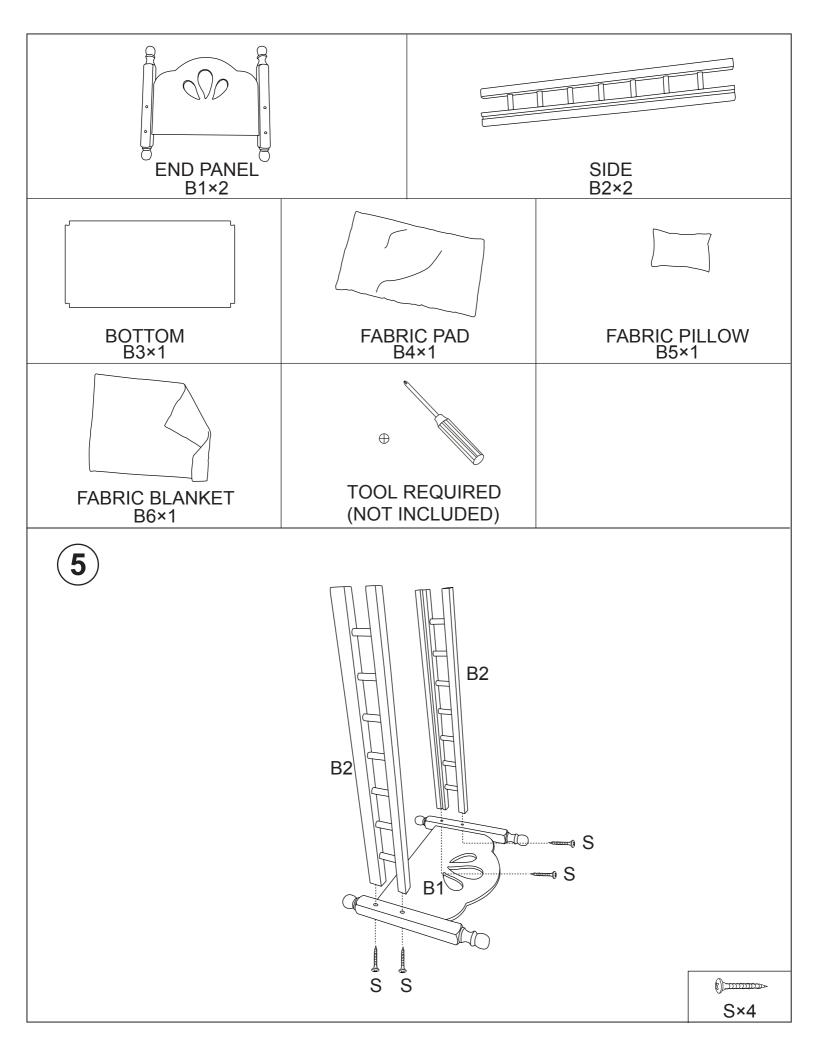

d detergent. Dry thoroughly. Removable fabric parts may be hand washed and air dried if desired.



## WARNING

ADULT ASSEMBLY REQUIRED. DUE TO THE PRESENCE OF SMALL PARTS AND SHARP POINTS DURING ASSEMBLY, KEEP OUT OF REACH OF CHILDREN UNTIL ASSEMBLY IS COMPLETE.



# **WARNING - CAUTION**

READ ALL INSTRUCTIONS before use of this product. Use only the parts provided by Badger Basket. Keep instructions for future use.

Do not use the product if it is damaged or broken. Periodically inspect the product to ensure all parts remain tight. This item is a toy for dolls only. It is never to be used for real infants or pets. No product is a substitute for adult supervision. Always supervise your child during play. For children ages three (3) years and older. Never sit on or stand on the toy.