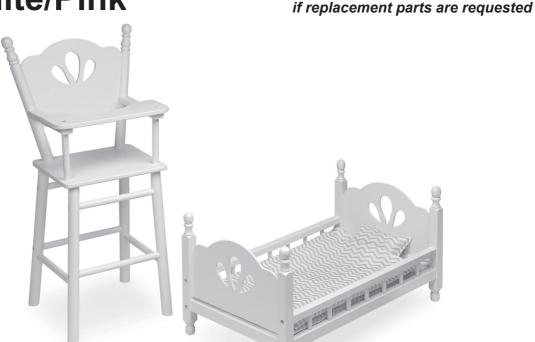

### **MODEL NUMBER\*:** 46001 -White/Pink

**VERSION CODE\*:** 

1.0/0518/TG

\* Model and Version numbers are needed